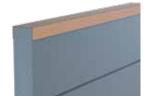

## Copper Cap

Gives shutters the appearance of authenticity.

Available with:

Available with:

Artisan · Classic · Deep South