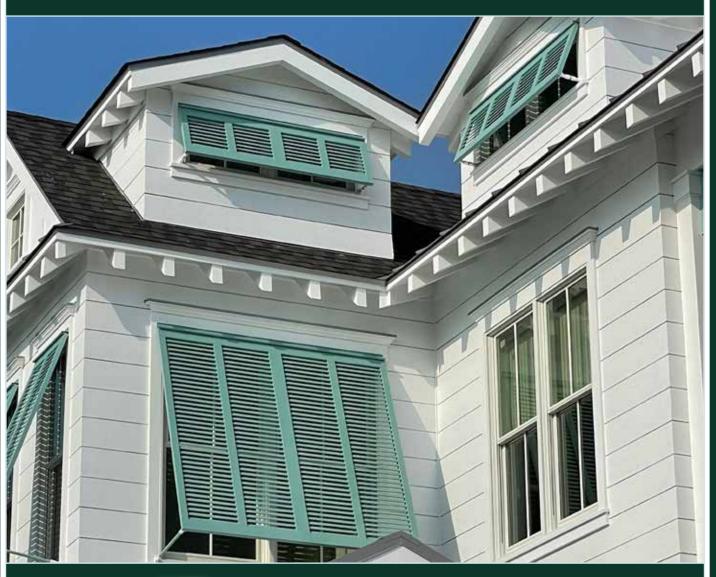

#### True Louver

High impact polystyrene, structural aluminum (depending on the span and Series), or solid ABS (impact rated).

Proprietary Base Finish Sherwin Williams Polane® solar reflective coatings with heat reducing UV reflective properties. Available with 26 standard colors and custom color matching.

Finish is certified in accordance with AAMA 2605.

Colonial Louvers and Bahama Shutters

More shutter styles and images can be found on our website at www.NewHorizonShutters.com.

True\* Louver

Arch Top and Horizontal Rail