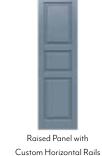

## Raised Panel

Arch Top and

Custom cut-outs available. See more styles at www.NewHorizonShutters.com/raised-panel.