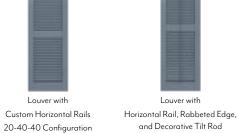

#### Rabbeted Stile

Rabbeted Stiles overlap each other to provide a tight fit and beaded distinction.

Available with:

Artisan · Classic

#### Decorative Tilt Rod

Used to give shutters the appearance of operable louvers.

Available with:

Artisan · Classic · Deep South · E-Class