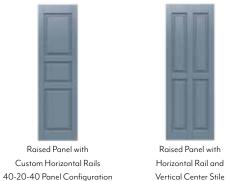

## Raised Panel

Arch Top and

Custom cut-outs available. See more styles at www.NewHorizonShutters.com/raised-panel.